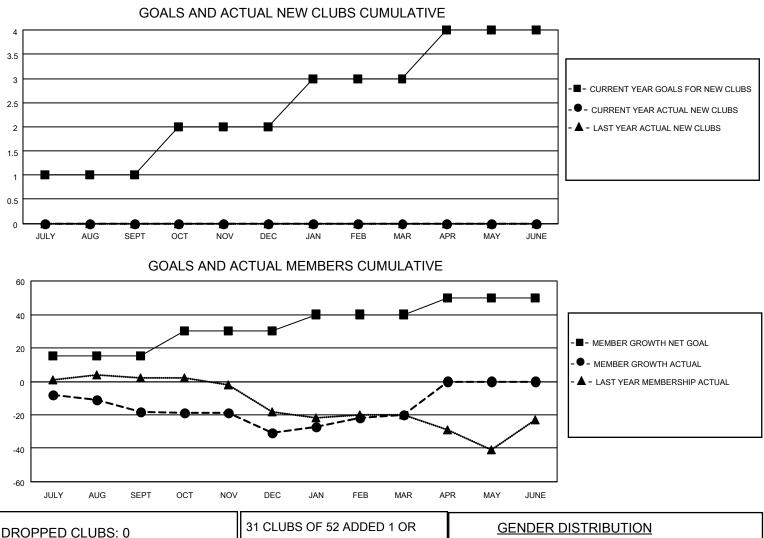

## LOCATION OHIO

District 13 OH4

Results as of: 3/31/2023

| Clubs                 |               |           |               | Members               |                        |                         |                                                    |
|-----------------------|---------------|-----------|---------------|-----------------------|------------------------|-------------------------|----------------------------------------------------|
| RESULTS FOR 2022-2023 |               |           |               | RESULTS FOR 2022-2023 |                        |                         |                                                    |
| QUARTER               | NEW CLUB GOAL | NEW CLUBS | DROPPED CLUBS | QUARTER               | BER GROWTH NET<br>GOAL | MEMBER GROWTH<br>ACTUAL | DROPPED<br>MEMBERS ACTUAL<br>(including transfers) |
| JULY/AUG/SEPT         | 1             | 0         | 0             | JULY/AUG/SEPT         | 15                     | 25                      | 41                                                 |
| OCT/NOV/DEC           | 1             | 0         | 0             | OCT/NOV/DEC           | 15                     | 30                      | 38                                                 |
| JAN/FEB/MAR           | 1             | 0         | 0             | JAN/FEB/MAR           | 10                     | 34                      | 20                                                 |
| APR/MAY/JUNE          | 1             | 0         | 0             | APR/MAY/JUNE          | 10                     | 0                       | 0                                                  |

| DROPPED CLUBS: 0 |    | MORE NEW MEMBERS          | GENDER DISTRIBUTION       |              |
|------------------|----|---------------------------|---------------------------|--------------|
|                  |    |                           | MALE                      | 835 (61.99%) |
|                  |    |                           | FEMALE                    | 511 (37.94%) |
| DROPPED MEMBERS  |    |                           | NON BINARY 0 (0.00%)      |              |
|                  |    |                           | PREFER NOT TO ANSWER      | 1 (0.07%)    |
| DECEASED         | 23 |                           | 4                         | · · · ·      |
| CLUB CANCELLED   | 0  | CLICK HERE FOR CUMULATIVE | TOTAL FAMILY UNIT MEMBERS | s 256        |
| OTHER            | 76 | MEMBERSHIP DATA           |                           |              |
| TOTAL            | 99 |                           | FAMILY MEMBERS PAYING HA  | LF DUES 130  |
|                  |    |                           |                           |              |